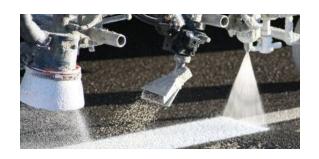

## For road marking

are a wide range of high quality glass beads of road safety, by keeping the marking visible especially for road marking.

BEST® GLASS BEADS produced by ALKIMIA BEST® GLASS BEADS are an integral part day and night.

> Two different grades of **BEST® GLASS BEADS** are produced depending on final use and physical specifications.

## **BEST-P Premix**

Our premix grade BEST-P glass beads are mixed with the road marking materials. During the life time of the marking, the glass beads will reflect light and keep the line visible during night.

# **BEST-D Drop on**

Drop on grade **BEST-D** glass beads are added to the road marking material during application to ensure the immediate night visibility.