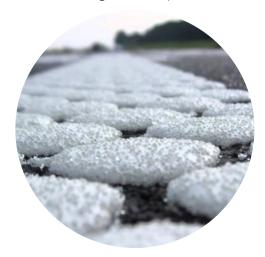

## For road marking

are a wide range of high quality glass beads of road safety, by keeping the marking visible especially for road marking.

BEST® GLASS BEADS produced by ALKIMIA BEST® GLASS BEADS are an integral part day and night.

## **BEST-P Premix**

Our premix grade BEST-P glass beads are mixed with the road marking materials. During the life time of the marking, the glass beads will reflect light and keep the line visible during night.